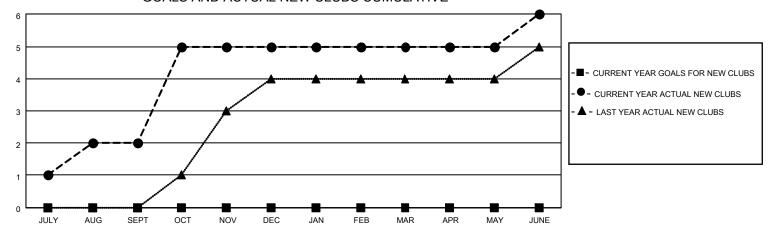

## MONTHLY MEMBERSHIP PROGRESS REPORT

# **LOCATION PHILIPPINES**

## District 301 C

| Clubs RESULTS FOR 2021-2022 |   |   |   | Members RESULTS FOR 2021-2022 |   |     |     |
|-----------------------------|---|---|---|-------------------------------|---|-----|-----|
|                             |   |   |   |                               |   |     |     |
| JULY/AUG/SEPT               | 0 | 2 | 3 | JULY/AUG/SEPT                 | 0 | 150 | 63  |
| OCT/NOV/DEC                 | 0 | 3 | 2 | OCT/NOV/DEC                   | 0 | 188 | 159 |
| JAN/FEB/MAR                 | 0 | 0 | 1 | JAN/FEB/MAR                   | 0 | 115 | 22  |
| APR/MAY/JUNE                | 0 | 1 | 0 | APR/MAY/JUNE                  | 0 | 118 | 129 |

### GOALS AND ACTUAL NEW CLUBS CUMULATIVE



### GOALS AND ACTUAL MEMBERS CUMULATIVE



| DROPPED CLUBS: 6 |     | 35 CLUBS OF 50 ADDED 1 OR<br>MORE NEW MEMBERS | GENDER DISTRIBUTION                 |                |  |
|------------------|-----|-----------------------------------------------|-------------------------------------|----------------|--|
|                  |     | WORL NEW WEINBERG                             | MALE                                | 669 (40.01%)   |  |
|                  |     |                                               | FEMALE                              | 1,003 (59.99%) |  |
| DROPPED MEMBERS  |     |                                               | NON BINARY                          | 0 (0.00%)      |  |
| DECEASED         | 10  |                                               | PREFER NOT TO A