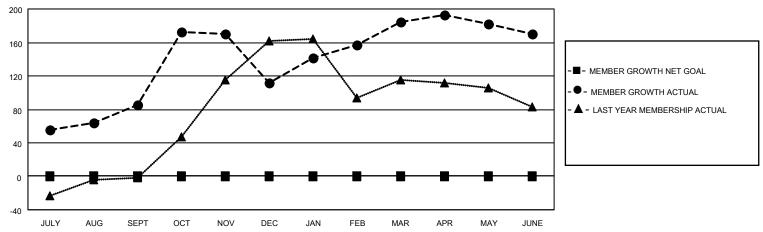

### GOALS AND ACTUAL MEMBERS CUMULATIVE

| DROPPED CLUBS: 6 |     | 35 CLUBS OF 50 ADDED 1 OR<br>MORE NEW MEMBERS | GENDER DISTRIBUTION                 |                |  |
|------------------|-----|-----------------------------------------------|-------------------------------------|----------------|--|
|                  |     | WORL NEW WEINBERG                             | MALE                                | 669 (40.01%)   |  |
|                  |     |                                               | FEMALE                              | 1,003 (59.99%) |  |
| DROPPED MEMBERS  |     |                                               | NON BINARY                          | 0 (0.00%)      |  |
| DECEASED         | 10  |                                               | PREFER NOT TO ANSWER                | 0 (0.00%)      |  |
| CLUB CANCELLED   | 83  | CLICK HERE FOR CUMULATIVE                     | TOTAL FAMILY UNIT MEMBERS           | 589            |  |
| OTHER            | 280 | MEMBERSHIP DATA                               |                                     |                |  |
| TOTAL 373        |     |                                               | FAMILY MEMBERS PAYING HALF DUES 370 |                |  |
|                  |     |                                               |                                     |                |  |